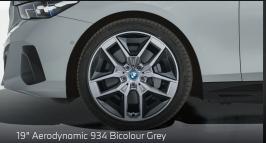

#### **EXTERIOR**

- 19" aerodynamic 934 Bicolour Grey
- Automatic operation of tailgate
- BMW Adaptive LED headlights
- BMW Iconic Glow exterior package
- Cruise control with braking function
- Driving Assistant
- Exterior line aluminium satin finish
- Parking Assistant
- Emergency spare wheel