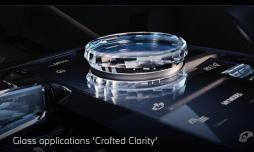

#### INTERIOR

- Veganza Perforated & Quilted upholstery
- Ambient light
- 12.3" Digital Instrument Cluster
- 14.9" Widescreen display
- Floor mats in Velour
- Glass application 'Crafted Clarity'
- BMW Interaction Bar
- Dark Silver accent combined with Dark Graphite matte effect
- Roller blinds
- Sport seats, driver & front passenger
- Storage Compartment Package
- Wireless Charging tray
- Through loading system