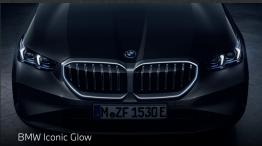

#### **EXTERIOR**

- 19" aerodynamic 934 Bicolour Grey
- Automatic operation of tailgate
- BMW Adaptive LED headlights
- BMW Iconic Glow exterior package
- Cruise control with braking function
- Driving Assistant
- Exterior line aluminium satin finish
- Parking Assistant
- Emergency spare wheel